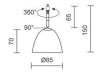

### SILVA / 85 SPOT PNT

| A 220389ch       | OY | Orange-yellow |
|------------------|----|---------------|
| \land 220389mcgy | OY | Orange-yellow |

| niiy |   |
|------|---|
|      | 7 |

### Design

Surface high-gloss chrome plated

Mouth-blown crystal glass, dichroically metallised 35 to 45 times

Lamp head made out of brass

ball-joint

Swivel range 90°

Turning range 360°