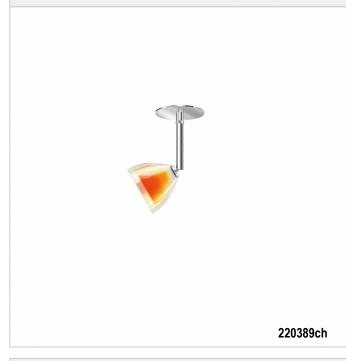

### SILVA / 85 SPOT PNT

| A 220389ch       | OY | Orange-yellow |
|------------------|----|---------------|
| \land 220389mcgy | OY | Orange-yellow |

| niiy |   |
|------|---|
|      | 7 |

### Design

Surface high-gloss chrome plated

Mouth-blown crystal glass, dichroically metallised 35 to 45 times

Lamp head made out of brass

ball-joint

Swivel range 90°

Turning range 360°

### Mounting, handling, security

With cable welded onto the holder for a long-lasting safe electrical connection

Can be fitted without tools on the Bruck POINT light system and with an adapter on all other Bruck light systems