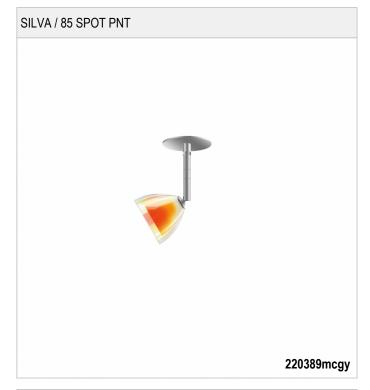

### SILVA / 85 SPOT PNT

### Light

Mouth-blown glass made of two layers, on the outside: white silk matt, on the inside: white silk matt for a soft distribution of light

#### Design

Surface matt chrome-plated

Mouth-blown crystal glass, dichroically metallised 35 to 45 times

Lamp head made out of brass

ball-joint

Swivel range 90°

Turning range 360°

## Product data

Art.-No.: 220389mcgy

Safety class:

Lamp type

Lamp type: QT 12-UVr ax-LP Power: max. 50 W Eco

Socked: GY6,35

Designer: BRUCK