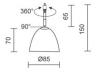

#### Design

Surface matt chrome-plated

Mouth-blown crystal glass, dichroically metallised 35 to 45 times

Lamp head made out of brass

ball-joint

Swivel range 90°

Turning range 360°

## Mounting, handling, security

With cable welded onto the holder for a long-lasting safe electrical connection

Can be fitted without tools on the Bruck POINT light system and with an adapter on all other Bruck light systems