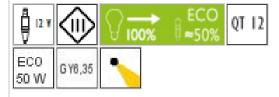

## Product data

Art.-No.: 220389mcgy

Safety class:

Lamp type

Lamp type: QT 12-UVr ax-LP Power: max. 50 W Eco

Socked: GY6,35

Designer: BRUCK