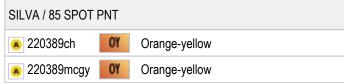

## Product data

Art.-No.: 220389mcgy

Safety class:

Lamp type

Lamp type: QT 12-UVr ax-LP Power: max. 50 W Eco

Socked: GY6,35

Designer: BRUCK