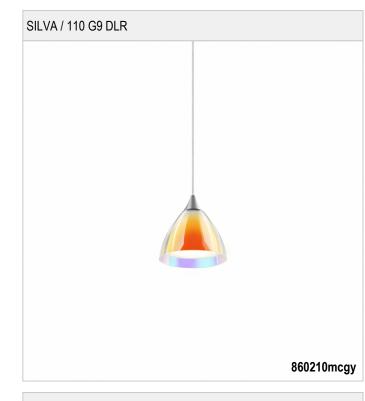

# SILVA / 110 G9 DLR - PENDANT LUMINAIRES

#### SILVA / 110 G9 DLR

| 🔺 860210ch     | DY | Orange-yellow |
|----------------|----|---------------|
| 🔺 860210mcgy 📕 | OY | Orange-yellow |

### SILVA / 110 G9 DLR

## Design

Surface matt chrome-plated

Mouth-blown crystal glass, dichroically metallised 35 to 45 times

Lamp head made out of brass

Electrical cable transparent

#### Product data

| ArtNo.:       | 860210mcgy    |
|---------------|---------------|
| Safety class: | II            |
| Lamp type     |               |
| Lamp type:    | QT 14         |
| Power:        | max. 48 W Eco |
| Socked:       | G9            |
| Designer:     | BRUCK         |