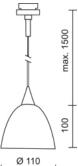

# SILVA / 110 G9 DLR - PENDANT LUMINAIRES





#### SILVA / 110 G9 DLR

| 🔺 860210ch     | DY | Orange-yellow |
|----------------|----|---------------|
| 🔺 860210mcgy 📕 | OY | Orange-yellow |





### SILVA / 110 G9 DLR

#### Light

Mouth-blown glass made of two layers, on the outside: white silk matt, on the inside: white silk matt for a soft distribution of light

## Design

Surface matt chrome-plated

Mouth-blown crystal glass, dichroically metallised 35 to 45 times

Lamp head made out of brass

Electrical cable transparent





#### Product data

| ArtNo.:       | 860210mcgy    |
|---------------|---------------|
| Safety class: | II            |
| Lamp type     |               |
| Lamp type:    | QT 14         |
| Power:        | max. 48 W Eco |
| Socked:       | G9            |
| Designer:     | BRUCK         |