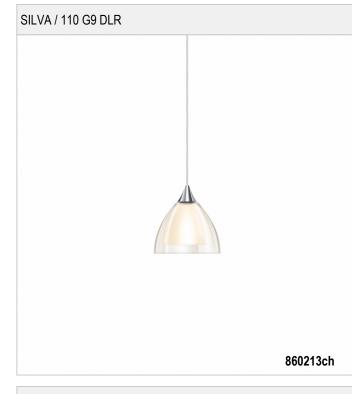

# SILVA / 110 G9 DLR - PENDANT LUMINAIRES

| 🔺 860213ch       | SM | Smoke |
|------------------|----|-------|
| \land 860213mcgy | SM | Smoke |

## SILVA / 110 G9 DLR

### Design

Surface high-gloss chrome plated Mouth-blown, clear crystal glass, painted Lamp head made out of brass Electrical cable transparent

Ø 110

### Product data

| Designer:     | BRUCK         |
|---------------|---------------|
| Socked:       | G9            |
| Power:        | max. 48 W Eco |
| Lamp type:    | QT 14         |
| Lamp type     |               |
| Safety class: | II            |
| ArtNo.:       | 860213ch      |