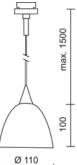

### Design

Surface high-gloss chrome plated Mouth-blown, clear crystal glass, painted Lamp head made out of brass Electrical cable transparent

Ø 110